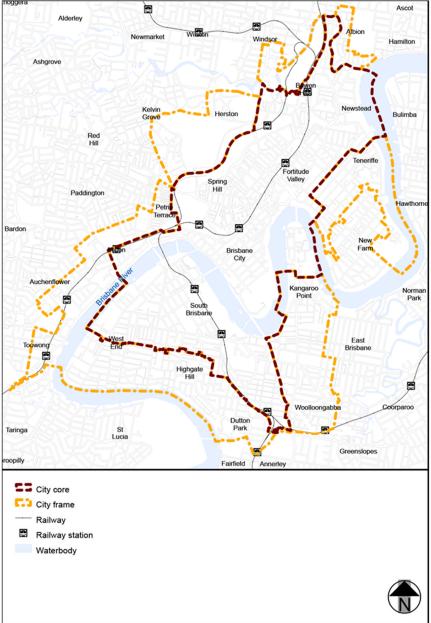

#### Table 9.4.11.3—Performance outcomes and acceptable outcomes

Reason for change: To change the City core and City frame parking area boundary.

View the high resolution of Figure a City core and City frame

**Reason for change:** To change the City core and City frame parking area boundary.

Figure a—City core and City frame

View the high resolution of Figure a-City core and City frame