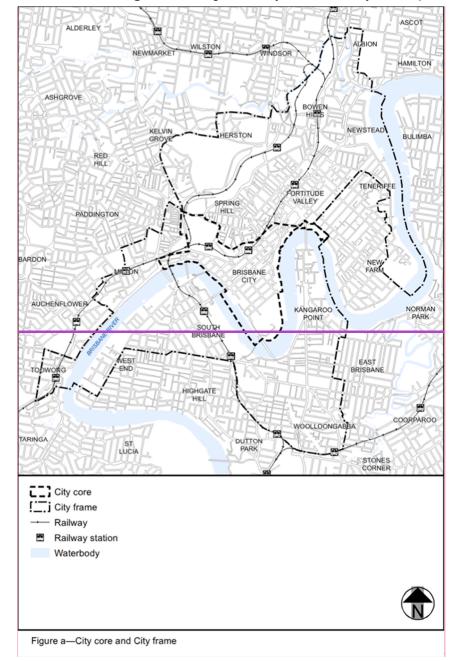

#### Table 9.4.11.3—Performance outcomes and acceptable outcomes

Reason for change: To change the City core and City frame parking area boundary.

View the high resolution of Figure a City core and City frame

**Reason for change:** To change the City core and City frame parking area boundary.

Figure a—City core and City frame

View the high resolution of Figure a-City core and City frame