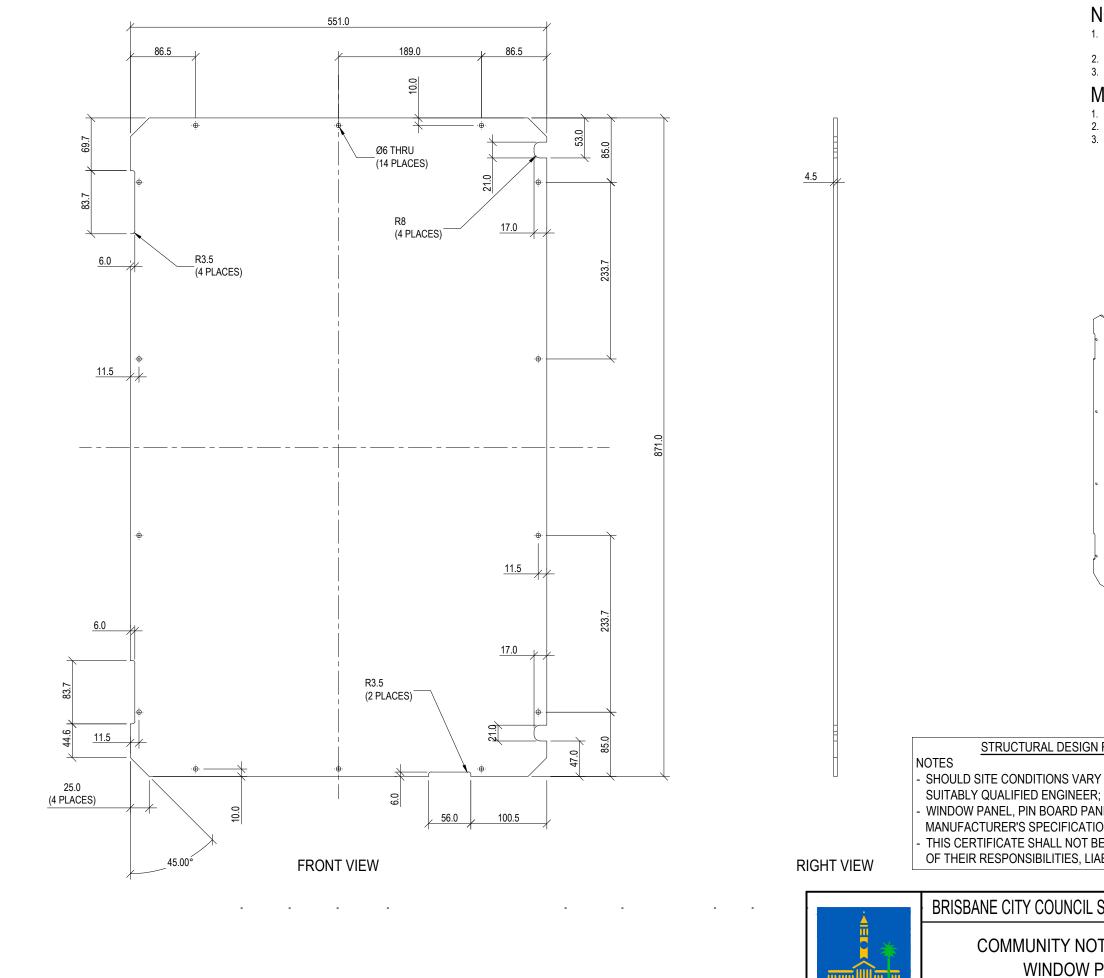

## NOTES

- 1. PART SHOULD BE SUPPLIED CLEAN AND FREE FROM MARKS, BURRS, SCUFFS, DISTORTION AND WARPAGE.
- 2. DRAWING TO AS1100 DRAWING STANDARDS.
- 3. ALL TOLERANCES ± 1.5mm UNLESS OTHERWISE SPECIFIED.

## MATERIAL

- MATERIAL: 4.5mm HIGH IMPACT ACRYLIC.
  COLOUR: CLEAR
- 3. FINISH: DEBURR EDGES

PICTORIAL VIEW SCALE 1:1

## STRUCTURAL DESIGN REVIEWED AND CERTIFIED FOR ISSUE

SRISBANE CITY

SHOULD SITE CONDITIONS VARY FROM THE ABOVE CRITERIA, PLEASE CONTACT A

WINDOW PANEL, PIN BOARD PANEL AND DOOR STOP BLOCK AS PER MANUFACTURER'S SPECIFICATIONS (EXCLUDED FROM THIS CERTIFICATE); THIS CERTIFICATE SHALL NOT BE CONSTRUED AS RELIEVING ANY OTHER PARTY OF THEIR RESPONSIBILITIES, LIABILITIES OR CONTRACTUAL OBLIGATIONS.

| COUNCIL STANDARD DRAWING | PUBLISH DATE   |                                       |
|--------------------------|----------------|---------------------------------------|
|                          | SCALE          |                                       |
|                          | 1:             | 10                                    |
| UNITY NOTICE BOARD       | DRAWING NUMBER | · · · · · · · · · · · · · · · · · · · |
|                          |                |                                       |
| WINDOW PANEL             | BSD-7141       |                                       |
|                          |                | DEVIDION                              |
| SHEET 3 OF 8             | ORIGINAL SIZE  | REVISION                              |
|                          | A3             | A                                     |