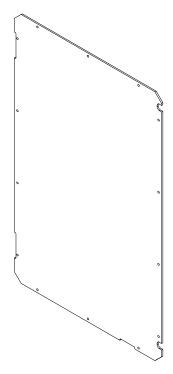

## MATERIAL

- MATERIAL: 4.5mm HIGH IMPACT ACRYLIC.
  COLOUR: CLEAR
- 3. FINISH: DEBURR EDGES

PICTORIAL VIEW SCALE 1:1