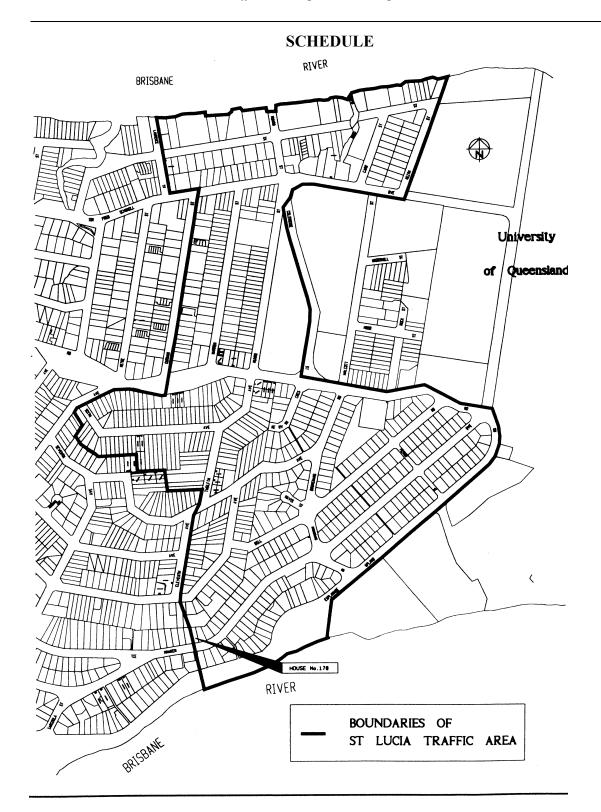

#### Traffic area

**4.** The part of the City the boundaries of which are defined by the black bordering indicated on the map in the Schedule is declared to be a traffic area.

#### Name of traffic area

5. The traffic area declared under section 4 is named the St Lucia Traffic Area.