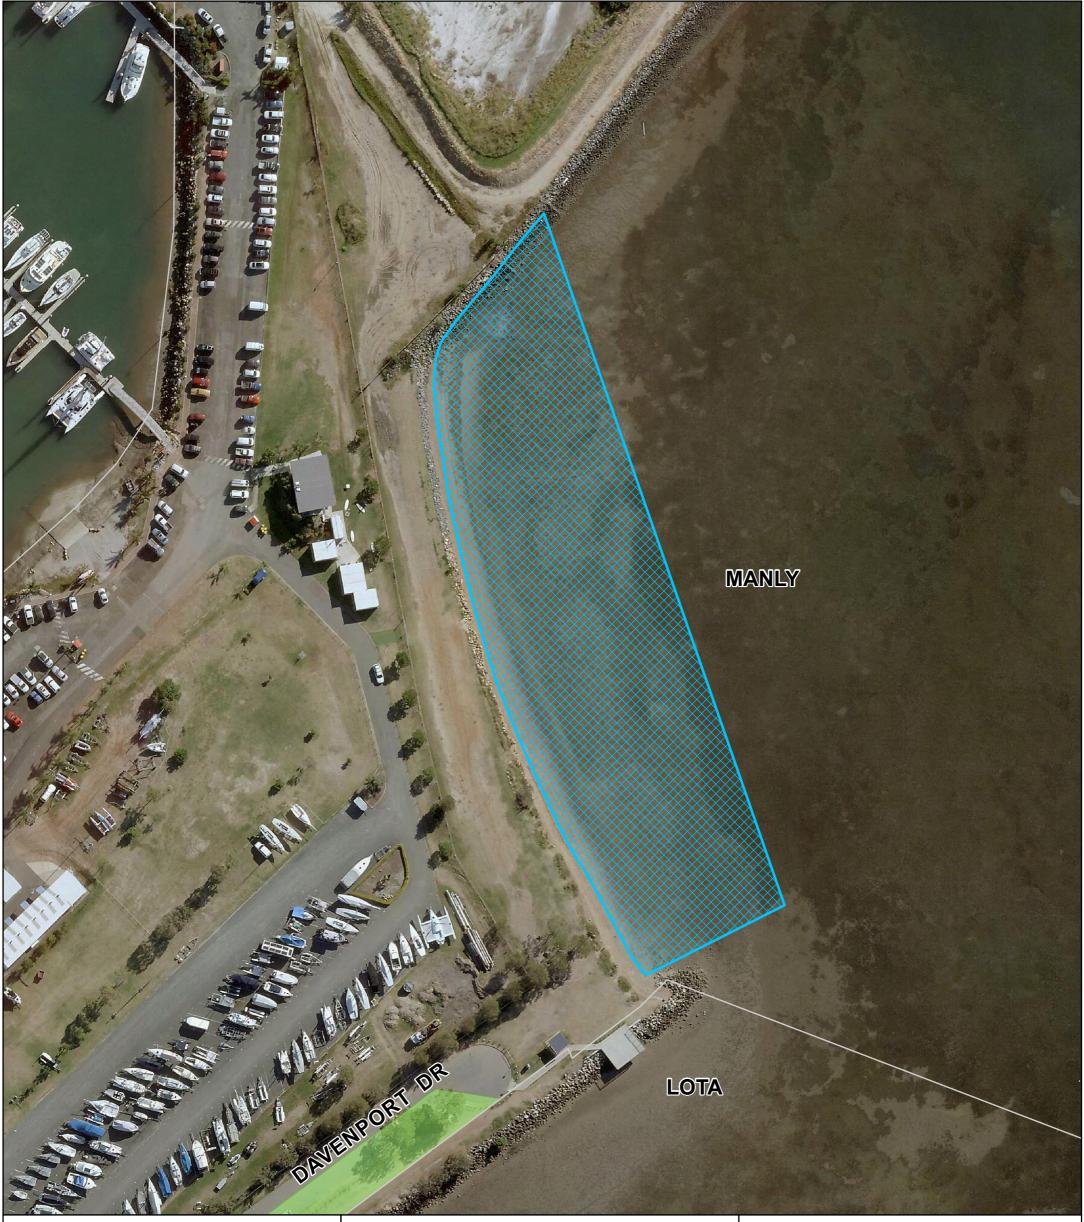

## <u>Legend</u>

N

Manly Foreshore Dog Off-Leash Area Existing BCC park

Suburb boundary

0 10 20 30 40 50 Metres 1 cm = 10 m 1:1,000 at A3

Spatial Information Services Publisher:

Publication Date : 11 Dec 2019

INC2777829 INC2777829\_A3P\_Dog\_off\_leash\_area.mxd Map Grid of Australia, Zone 56 Reference: Filename : Projection Horizontal Datum: Geocentric Datum of Australia 1994

**Manly Foreshore Dog Off-Leash Area**