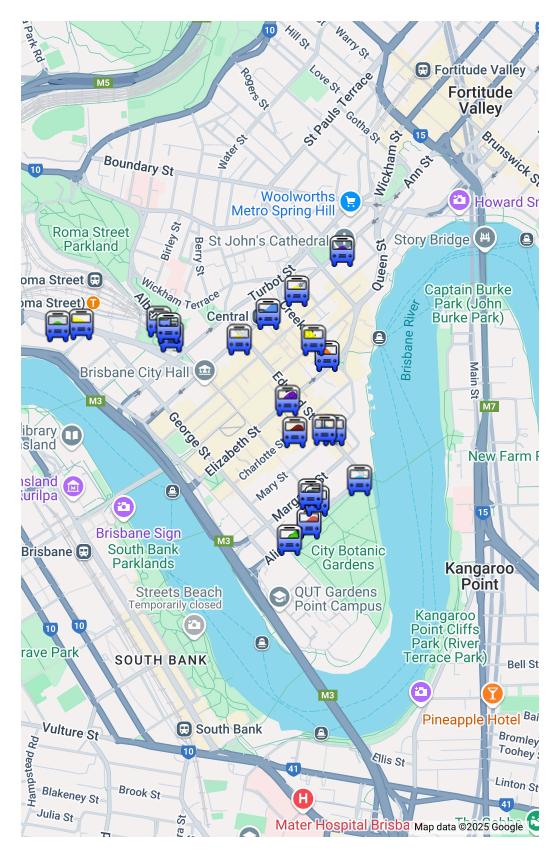

## **CBD** on-street coach parking

Untitled layer Garrick Street **Garrick Street** Brisbane Transit Centre Brisbane Transit Centre Albert Street Albert Street Albert Street Albert Street Albert Street Albert Street Ann Street (Crn Edward Street)

Ann Street (Crn Edward Street)

Ann Street (Between Creek and Wharf)

Ann Street (Between Creek and Wharf)

Ann Street (St. John's Cathedral)

Ann Street (St. John's Cathedral)

Creek Street

Creek Street

Creek Street (Crn Edison Lane)

Creek Street (Crn Edison Lane)

Elizabeth Street (Crn Edward Street)

Elizabeth Street (Crn Edward Street)

Albert Street

Albert Street

Albert Street

Albert Street

Alice Street

Alice Street

Charlotte Street

Charlotte Street

Edward Street (Crn Mary Street)

Edward Street (Crn Mary Street)

Mary Street (Crn Edward Street)

Coach parking in the CBD is allowed at approved locations and times. This map displays locations times and restrictions on coach parking in the Brisbane CBD.

Mary Street (Crn Edward Street)

Alice Street

Alice Street

Alice Street

Alice Street

Ann Street (opposite Central Station)

Ann Street (opposite Central Station)

All parking areas on this map are a general location indication only. All parking signs, parking areas and parking restrictions apply. Parking signs and restriction may vary to what is indicated on this map. Parking signs and restriction must be followed at all times.